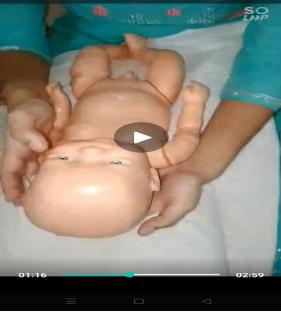

orn Reflexes. A WhatsApp group was created in order to give instructions to the students pertaining to the competitions. Students were guided to mail the videos. The last day for submission was 21<sup>st</sup> November 2022. 4 judges were approached for the competitions. Ms Anita Hande, Matron, L.T.M.G Hospital, Sion and Ms Shalaka Koli, Nursing Tutor, Sau Minatai Thakre Institute of Nursing Education, Thane were selected to judge video making on 'Newborn Care'. Ms Smita Barmase, Associate Professor at K.J Somaiya College of Nursing and Ms Ratna Deore, SNA Advisor, Trained Nurses Association of India, Maharashtra State Branch were selected to judge video making on "Newborn reflexes". Great enthusiasm was shown by the students in preparing the videos.

#### **PHOTOGRAPHS WITH CAPTION:**





Newborn care

**Newborn Reflexes** 



## **ATTENDANCE SHEET:**

## New Born care

| Code no. | Details                                                                                                      |  |  |  |  |  |  |
|----------|--------------------------------------------------------------------------------------------------------------|--|--|--|--|--|--|
| nc-1     | Kashish Santosh Raut, 1st Year A.N.M, M.E.S College of Nursing                                               |  |  |  |  |  |  |
| nc-2     | Rutuja Rajendra Mahagavkar, A.N.M 1st Year, MES College Of Nursing, Lote                                     |  |  |  |  |  |  |
| nc-3     | Asmita Dipak Meher, 2 <sup>nd</sup> Year G.N.M, Dr R.N. Cooper Mun. Gen. Hospital School of Nursing          |  |  |  |  |  |  |
| nc-