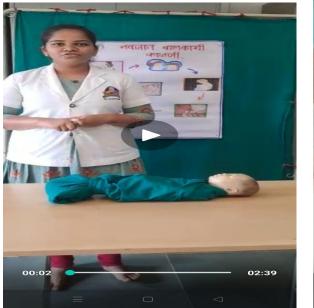

wborn Reflexes. A WhatsApp group was created in order to give instructions to the students pertaining to the competitions. Students were guided to mail the videos. The last day for submission was 21<sup>st</sup> November 2022. 4 judges were approached for the competitions. Ms Anita Hande, Matron, L.T.M.G Hospital, Sion and Ms Shalaka Koli, Nursing Tutor, Sau Minatai Thakre Institute of Nursing Education, Thane were selected to judge video making on 'Newborn Care'. Ms Smita Barmase, Associate Professor at K.J Somaiya College of Nursing and Ms Ratna Deore, SNA Advisor, Trained Nurses Association of India, Maharashtra State Branch were selected to judge video making on "Newborn reflexes". Great enthusiasm was shown by the students in preparing the videos.

#### **PHOTOGRAPHS WITH CAPTION:**





Newborn care

**Newborn Reflexes** 



## **ATTENDANCE SHEET:**

## New Born care

| Code no. | Details                                                                                                      |  |  |  |  |  |  |
|----------|--------------------------------------------------------------------------------------------------------------|--|--|--|--|--|--|
| nc-1     | Kashish Santosh Raut, 1st Year A.N.M, M.E.S College of Nursing                                               |  |  |  |  |  |  |
| nc-2     | Rutuja Rajendra Mahagavkar, A.N.M 1st Year, MES College Of Nursing, Lote                                     |  |  |  |  |  |  |
| nc-3     | Asmita Dipak Meher, 2 <sup>nd</sup> Year G.N.M, Dr R.N. Cooper Mun. Gen. Hospital School of Nursing          |  |  |  |  |  |  |
| n