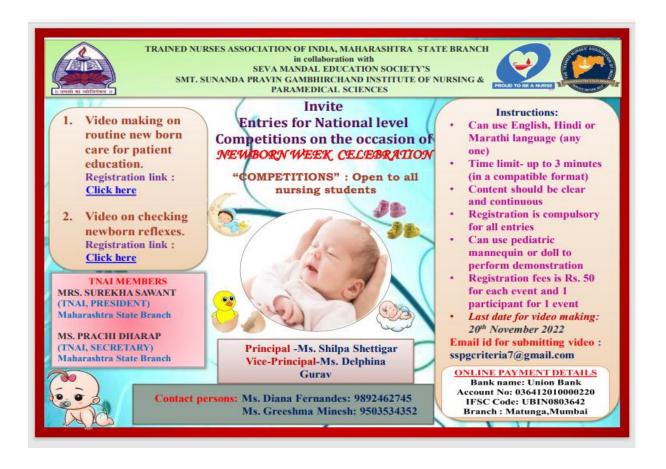

### FLYER/ NOTICE OF THE PROGRAMME/ ACTIVITY:

#### DESCRIPTION/ PROCEEDINGS OF THE PROGRAMME/ ACTIVITY:

The flyer for the newborn week competition on video-making was released on the 1<sup>st</sup> November 2022. Registration for both competitions was received since next day. The cost per registration was Rs 50/-. There were 14 registrations for the vide-making on Newborn Care and 15 registrations for the video-making on Newborn Reflexes. A WhatsApp group was created in order to give instructions to the students pertaining to the competitions. Students were guided to mail the videos. The last day for submission was 21<sup>st</sup> November 2022. 4 judges were approached for the competitions. Ms Anita Hande, Matron, L.T.M.G Hospital, Sion and Ms Shalaka Koli, Nursing Tutor, Sau Minatai Thakre Institute of Nursing Education, Thane were selected to judge video making on 'Newborn Care'. Ms Smita Barmase, Associate Professor at K.J Somaiya College of Nursing and Ms Ratna Deore, SNA Advisor, Trained Nurses Association of India, Maharashtra State Branch were selected to judge video making on "Newborn reflexes". Great enthusiasm was shown by the students in preparing the videos.