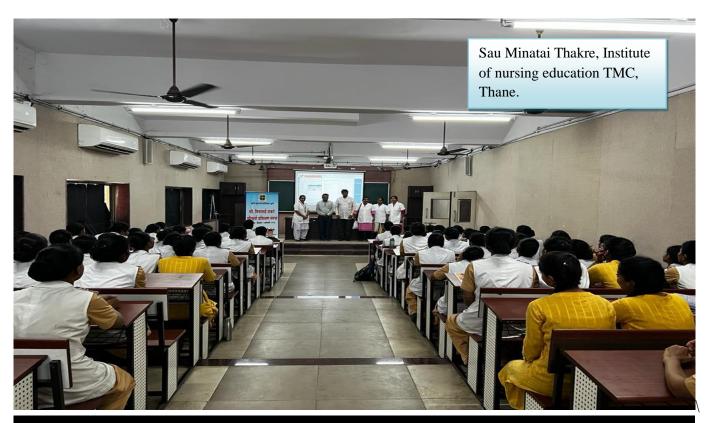

## ----WORLD TUBERCULOSIS DAY----

- ➤ World Tuberculosis Day Celebration at L.T.M.G. Hospital, school of n\Nursing ,Mumbai.(Rally)
- ➤ World Tuberculosis Day Celebration at Bhabha hospital, Kurla by holy family institute of nursing education (NSS Team)
- ➤ World Tuberculosis Day Celebration of N.M.MC Hospital Vashi .students of nursing Pratibha school of nursing participated .(Rangoli,Poster & Skit competition)
- ➤ World Tuberculosis Day Celebration of Bharati Vidyapeeth, College of Nursing, Navi Mumbai.(Rangoli Competition)
- ➤ World Tuberculosis Day Celebration at civil hospital, Raigad. Alibag. (Rally & Rangoli)
- ➤ World Tuberculosis Day Celebration at M.G.M.Hospital Parel, Mumbai .(Rally & Street Play )
- ➤ World Tuberculosis Day Celebration at Rosalind S Teton School of Nursing, Bhaktivedanta Hospital & Reasearch.
- ➤ World Tuberculosis Day Celebration at St. Andrews College of Nursing, Pune
- ➤ World Tuberculosis Day Celebration at Sau Minatai Thakre, Institute of nursing education TMC, Thane.(Poster Exhibition & Rally)
- World Tuberculosis Day Celebration at Rural Hospital & Dayanand hospital ,by School of Nursing. Talasari.
- World Tuberculosis Day Celebration at Bel-Air College of Nursing, Panchagani. (Poster competition & Rally)
- ➤ World Tuberculosis Day Celebration of Holy Spirit Institute Nursing Education Collaboration with BMC, Andheri.
- ➤ World Tuberculosis Day Celebration at College of Nursing ,Chandrapur .(Rally)
- ➤ World Tuberculosis Day Celebration at Br.Nath Pai Nursing college Kudal(Rally & Street Play)