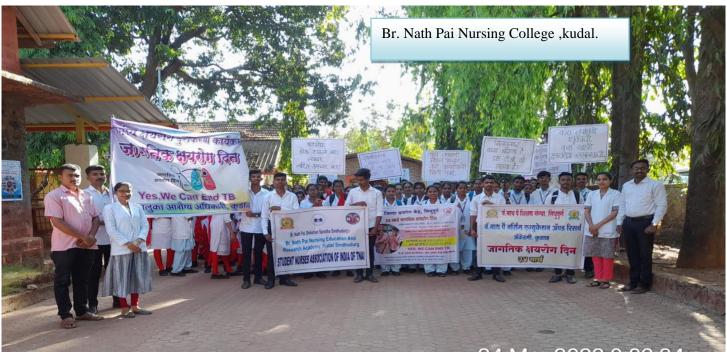

## ----WORLD TUBERCULOSIS DAY----

- ➤ World Tuberculosis Day Celebration at L.T.M.G. Hospital, school of n\Nursing ,Mumbai.(Rally)
- ➤ World Tuberculosis Day Celebration at Bhabha hospital, Kurla by holy family institute of nursing education (NSS Team)
- ➤ World Tuberculosis Day Celebration of N.M.MC Hospital Vashi .students of nursing Pratibha school of nursing participated .(Rangoli,Poster & Skit competition)
- ➤ World Tuberculosis Day Celebration of Bharati Vidyapeeth, College of Nursing, Navi Mumbai.(Rangoli Competition)
- ➤ World Tuberculosis Day Celebration at civil hospital, Raigad. Alibag. (Rally & Rangoli)
- ➤ World Tuberculosis Day Celebration at M.G.M.Hospital Parel, Mumbai .(Rally & Street Play )
- ➤ World Tuberculosis Day Celebration at Rosalind S Teton School of Nursing, Bhaktivedanta Hospital & Reasearch.
- ➤ World Tuberculosis Day Celebration at St. Andrews College of Nursing, Pune
- ➤ World Tuberculosis Day Celebration at Sau Minatai Thakre, Institute of nursing education TMC, Thane.(Poster Exhibition & Rally)
- World Tuberculosis Day Celebration at Rural Hospital & Dayanand hospital ,by School of Nursing. Talasari.
- World Tuberculosis Day Celebration at Bel-Air College of Nursing, Panchagani. (Poster competition & Rally)
- ➤ World Tuberculosis Day Celebration of Holy Spirit Institute Nursing Education Collaboration with BMC, Andheri.
- ➤ World Tuberculosis Day Celebration at College of Nursing ,Chandrapur .(Rally)
- ➤ World Tuberculosis Day Celebration at Br.Nath Pai Nursing college Kudal(Rally & Street Play)