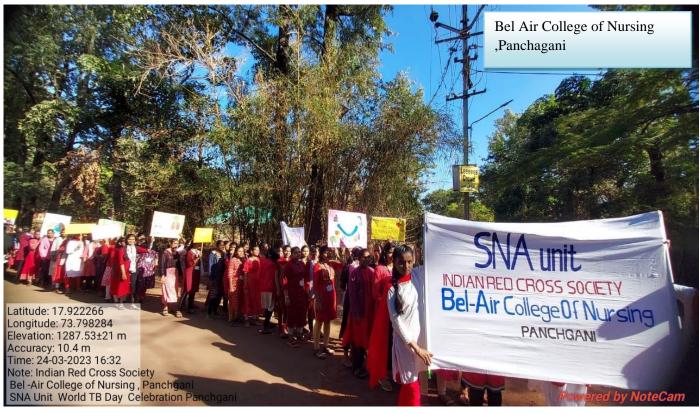

## ----WORLD TUBERCULOSIS DAY----

- ➤ World Tuberculosis Day Celebration at L.T.M.G. Hospital, school of n\Nursing ,Mumbai.(Rally)
- ➤ World Tuberculosis Day Celebration at Bhabha hospital, Kurla by holy family institute of nursing education (NSS Team)
- ➤ World Tuberculosis Day Celebration of N.M.MC Hospital Vashi .students of nursing Pratibha school of nursing participated .(Rangoli,Poster & Skit competition)
- ➤ World Tuberculosis Day Celebration of Bharati Vidyapeeth, College of Nursing, Navi Mumbai.(Rangoli Competition)
- ➤ World Tuberculosis Day Celebration at civil hospital, Raigad. Alibag. (Rally & Rangoli)
- ➤ World Tuberculosis Day Celebration at M.G.M.Hospital Parel, Mumbai .(Rally & Street Play )
- ➤ World Tuberculosis Day Celebration at Rosalind S Teton School of Nursing, Bhaktivedanta Hospital & Reasearch.
- ➤ World Tuberculosis Day Celebration at St. Andrews College of Nursing, Pune
- ➤ World Tuberculosis Day Celebration at Sau Minatai Thakre, Institute of nursing education TMC, Thane.(Poster Exhibition & Rally)
- World Tuberculosis Day Celebration at Rural Hospital & Dayanand hospital ,by School of Nursing. Talasari.
- World Tuberculosis Day Celebration at Bel-Air College of Nursing, Panchagani. (Poster competition & Rally)
- ➤ World Tuberculosis Day Celebration of Holy Spirit Institute Nursing Education Collaboration with BMC, Andheri.
- ➤ World Tuberculosis Day Celebration at College of Nursing ,Chandrapur .(Rally)
- ➤ World Tuberculosis Day Celebration at Br.Nath Pai Nursing college Kudal(Rally & Street Play)