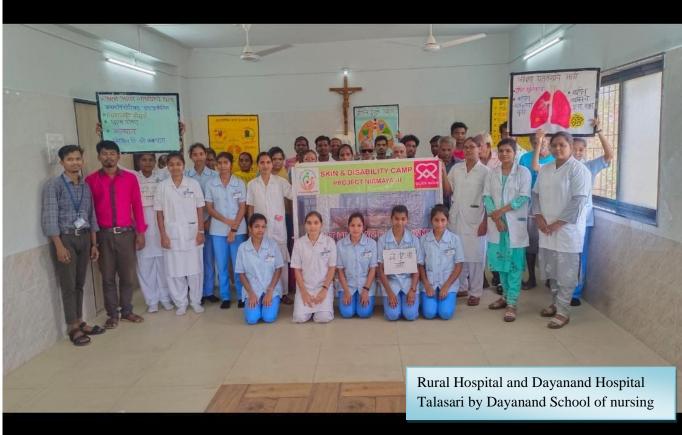

## ----WORLD TUBERCULOSIS DAY----

- ➤ World Tuberculosis Day Celebration at L.T.M.G. Hospital, school of n\Nursing ,Mumbai.(Rally)
- ➤ World Tuberculosis Day Celebration at Bhabha hospital, Kurla by holy family institute of nursing education (NSS Team)
- ➤ World Tuberculosis Day Celebration of N.M.MC Hospital Vashi .students of nursing Pratibha school of nursing participated .(Rangoli,Poster & Skit competition)
- ➤ World Tuberculosis Day Celebration of Bharati Vidyapeeth, College of Nursing, Navi Mumbai.(Rangoli Competition)
- ➤ World Tuberculosis Day Celebration at civil hospital, Raigad. Alibag. (Rally & Rangoli)
- ➤ World Tuberculosis Day Celebration at M.G.M.Hospital Parel, Mumbai .(Rally & Street Play )
- ➤ World Tuberculosis Day Celebration at Rosalind S Teton School of Nursing, Bhaktivedanta Hospital & Reasearch.
- ➤ World Tuberculosis Day Celebration at St. Andrews College of Nursing, Pune
- ➤ World Tuberculosis Day Celebration at Sau Minatai Thakre, Institute of nursing education TMC, Thane.(Poster Exhibition & Rally)
- World Tuberculosis Day Celebration at Rural Hospital & Dayanand hospital ,by School of Nursing. Talasari.
- World Tuberculosis Day Celebration at Bel-Air College of Nursing, Panchagani. (Poster competition & Rally)
- ➤ World Tuberculosis Day Celebration of Holy Spirit Institute Nursing Education Collaboration with BMC, Andheri.
- ➤ World Tuberculosis Day Celebration at College of Nursing ,Chandrapur .(Rally)
- ➤ World Tuberculosis Day Celebration at Br.Nath Pai Nursing college Kudal(Rally & Street Play)