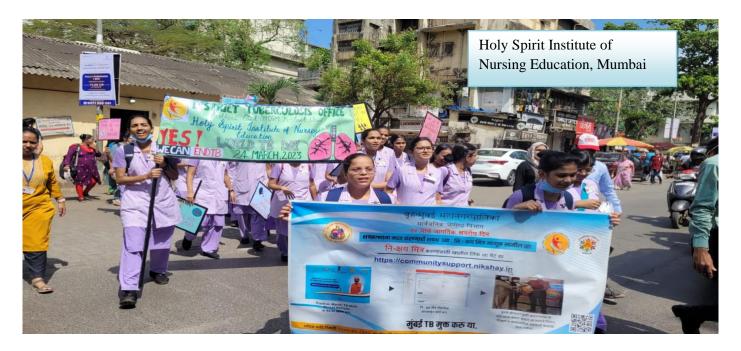

## ----WORLD TUBERCULOSIS DAY----

- ➤ World Tuberculosis Day Celebration at L.T.M.G. Hospital, school of n\Nursing ,Mumbai.(Rally)
- ➤ World Tuberculosis Day Celebration at Bhabha hospital, Kurla by holy family institute of nursing education (NSS Team)
- ➤ World Tuberculosis Day Celebration of N.M.MC Hospital Vashi .students of nursing Pratibha school of nursing participated .(Rangoli,Poster & Skit competition)
- ➤ World Tuberculosis Day Celebration of Bharati Vidyapeeth, College of Nursing, Navi Mumbai.(Rangoli Competition)
- ➤ World Tuberculosis Day Celebration at civil hospital, Raigad. Alibag. (Rally & Rangoli)
- ➤ World Tuberculosis Day Celebration at M.G.M.Hospital Parel, Mumbai .(Rally & Street Play )
- ➤ World Tuberculosis Day Celebration at Rosalind S Teton School of Nursing, Bhaktivedanta Hospital & Reasearch.
- ➤ World Tuberculosis Day Celebration at St. Andrews College of Nursing, Pune
- ➤ World Tuberculosis Day Celebration at Sau Minatai Thakre, Institute of nursing education TMC, Thane.(Poster Exhibition & Rally)
- World Tuberculosis Day Celebration at Rural Hospital & Dayanand hospital ,by School of Nursing. Talasari.
- World Tuberculosis Day Celebration at Bel-Air College of Nursing, Panchagani. (Poster competition & Rally)
- ➤ World Tuberculosis Day Celebration of Holy Spirit Institute Nursing Education Collaboration with BMC, Andheri.
- ➤ World Tuberculosis Day Celebration at College of Nursing ,Chandrapur .(Rally)
- ➤ World Tuberculosis Day Celebration at Br.Nath Pai Nursing college Kudal(Rally & Street Play)