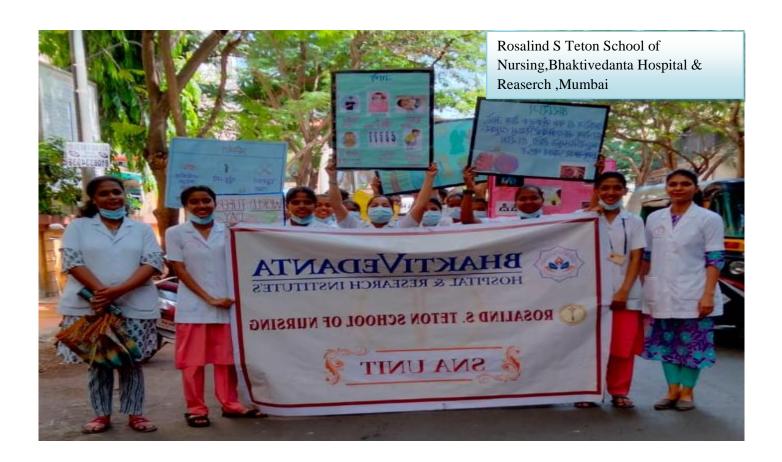

## ----WORLD TUBERCULOSIS DAY----

- ➤ World Tuberculosis Day Celebration at L.T.M.G. Hospital, school of n\Nursing ,Mumbai.(Rally)
- ➤ World Tuberculosis Day Celebration at Bhabha hospital, Kurla by holy family institute of nursing education (NSS Team)
- ➤ World Tuberculosis Day Celebration of N.M.MC Hospital Vashi .students of nursing Pratibha school of nursing participated .(Rangoli,Poster & Skit competition)
- ➤ World Tuberculosis Day Celebration of Bharati Vidyapeeth, College of Nursing, Navi Mumbai.(Rangoli Competition)
- ➤ World Tuberculosis Day Celebration at civil hospital, Raigad. Alibag. (Rally & Rangoli)
- ➤ World Tuberculosis Day Celebration at M.G.M.Hospital Parel, Mumbai .(Rally & Street Play )
- ➤ World Tuberculosis Day Celebration at Rosalind S Teton School of Nursing, Bhaktivedanta Hospital & Reasearch.
- ➤ World Tuberculosis Day Celebration at St. Andrews College of Nursing, Pune
- ➤ World Tuberculosis Day Celebration at Sau Minatai Thakre, Institute of nursing education TMC, Thane.(Poster Exhibition & Rally)
- World Tuberculosis Day Celebration at Rural Hospital & Dayanand hospital ,by School of Nursing. Talasari.
- World Tuberculosis Day Celebration at Bel-Air College of Nursing, Panchagani. (Poster competition & Rally)
- ➤ World Tuberculosis Day Celebration of Holy Spirit Institute Nursing Education Collaboration with BMC, Andheri.
- ➤ World Tuberculosis Day Celebration at College of Nursing ,Chandrapur .(Rally)
- ➤ World Tuberculosis Day Celebration at Br.Nath Pai Nursing college Kudal(Rally & Street Play)