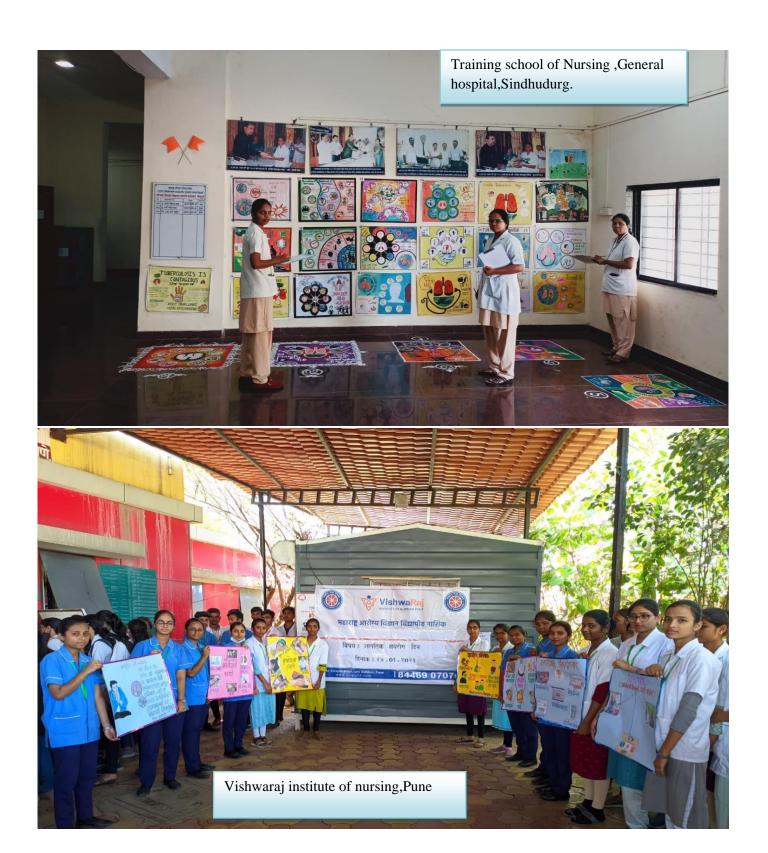

- ➤ World Tuberculosis Day Celebration at Training School of Nursing, Sindhudurg .(Poster & Rangoli Competition)
- ➤ World Tuberculosis Day Celebration & Oral Health Day at Vishwaraj Institute of Nursing.Nashik.