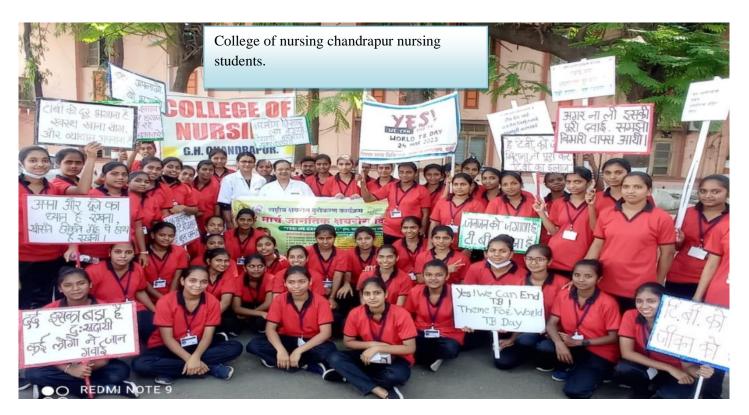

## ----WORLD TUBERCULOSIS DAY----

- ➤ World Tuberculosis Day Celebration at L.T.M.G. Hospital, school of n\Nursing ,Mumbai.(Rally)
- ➤ World Tuberculosis Day Celebration at Bhabha hospital, Kurla by holy family institute of nursing education (NSS Team)
- ➤ World Tuberculosis Day Celebration of N.M.MC Hospital Vashi .students of nursing Pratibha school of nursing participated .(Rangoli,Poster & Skit competition)
- ➤ World Tuberculosis Day Celebration of Bharati Vidyapeeth, College of Nursing, Navi Mumbai.(Rangoli Competition)
- ➤ World Tuberculosis Day Celebration at civil hospital, Raigad. Alibag. (Rally & Rangoli)
- ➤ World Tuberculosis Day Celebration at M.G.M.Hospital Parel, Mumbai .(Rally & Street Play )
- ➤ World Tuberculosis Day Celebration at Rosalind S Teton School of Nursing, Bhaktivedanta Hospital & Reasearch.
- ➤ World Tuberculosis Day Celebration at St. Andrews College of Nursing, Pune
- ➤ World Tuberculosis Day Celebration at Sau Minatai Thakre, Institute of nursing education TMC, Thane.(Poster Exhibition & Rally)
- World Tuberculosis Day Celebration at Rural Hospital & Dayanand hospital ,by School of Nursing. Talasari.
- World Tuberculosis Day Celebration at Bel-Air College of Nursing, Panchagani. (Poster competition & Rally)
- ➤ World Tuberculosis Day Celebration of Holy Spirit Institute Nursing Education Collaboration with BMC, Andheri.
- ➤ World Tuberculosis Day Celebration at College of Nursing ,Chandrapur .(Rally)
- ➤ World Tuberculosis Day Celebration at Br.Nath Pai Nursing college Kudal(Rally & Street Play)